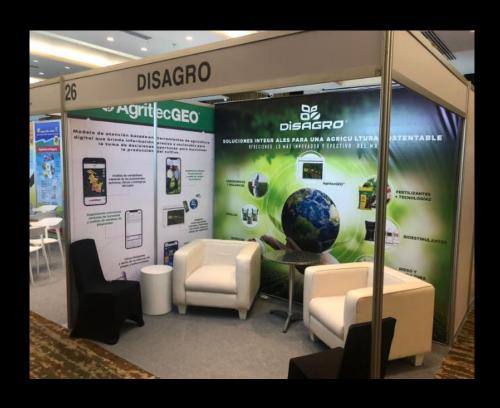

#### **Equipment:**

1 round aluminum table

4 chairs with black lining

1 trash can

1 cold light lamp

1 electrical outlet with 2 inputs

- Measures:
- 3x2 m.
- structure height 2.44 m

#### **Equipment:**

1 round aluminum table

5 chairs with black lining

1 trash can

1 cold light lamp

1 electrical outlet with 2 inputs