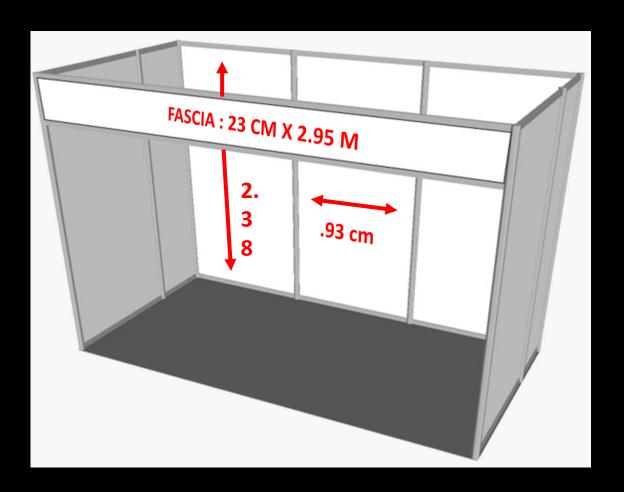

# **BOOTHS CONTRACTING AGREEMENT**

- 1. Ingetronic offers the stand labeling service and for this service we indicate the measurements and specifications of the gear. They must be sent according to our instructions
- **2.** The stands measure 3 m wide x 2m deep.

Measurement of each panel to print:
Height 2.38 meters x 0.93 cm wide.
Custom artwork in PDF. JPG or AI Editable
Each art must be numbered according to the panel from 1 to 5 (according to the sample)

# **BOOTHS CONTRACTING AGREEMENT**

3. If the client wishes to place their images continuously, they can be placed using a frame system. wall

rear: measure 2.95m wide x 2.38 cm

high (see model)

side walls: 1.95 cm x 2.38 high