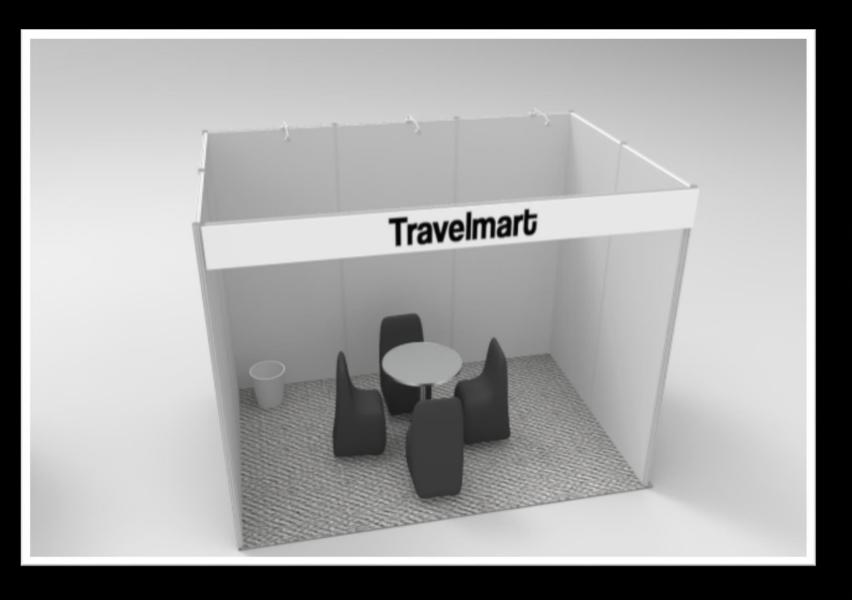

# 105 BOOTHS

#### **Equipment:**

1 round aluminum table

4 chairs with black lining

1 trash can

1 cold light lamp

1 electrical outlet with 2 inputs

- Measures:
- 3x2 m.
- structure height 2.44 m