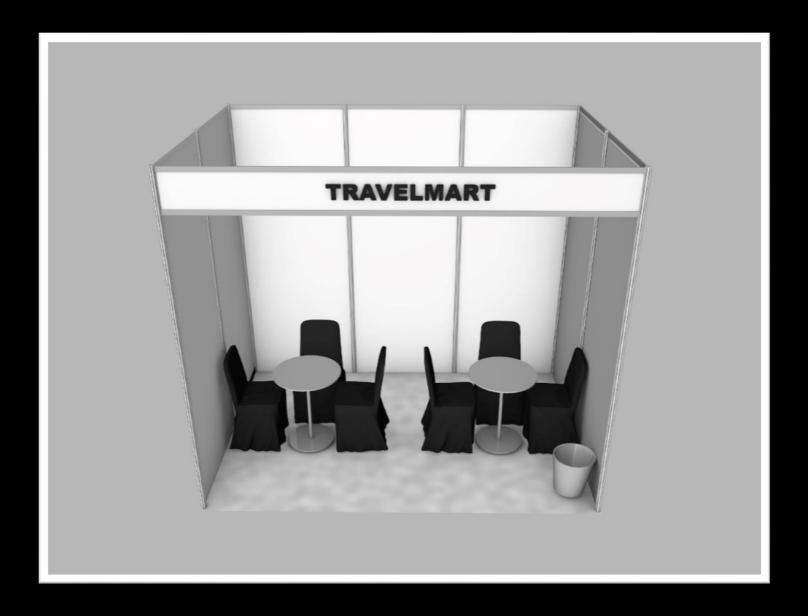

# **20 BOOTHS**

#### **Equipment:**

1 round aluminum table

5 chairs with black lining

1 trash can

1 cold light lamp

1 electrical outlet with 2 inputs