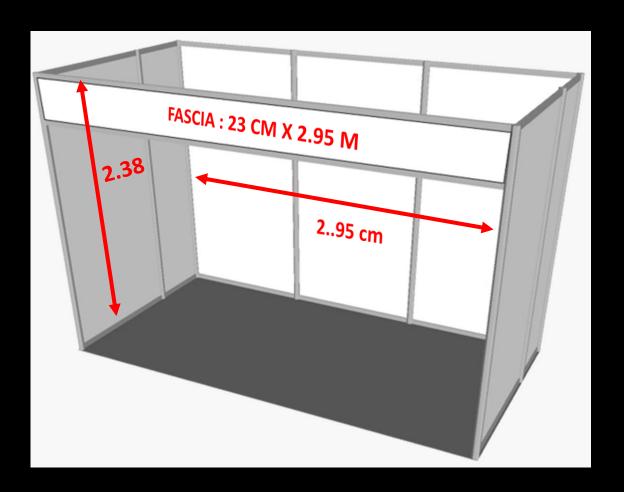

Measurement of each panel to print:
Height 2.38 meters x 0.93 cm wide.
Custom artwork in PDF. JPG or AI Editable
Each art must be numbered according to the panel from 1 to 5 (according to the sample)

# **BOOTHS CONTRACTING AGREEMENT**

3. If the client wishes to place their images continuously, they can be placed using a frame system. wall

rear: measure 2.95m wide x 2.38 cm

high (see model)

side walls: 1.95 cm x 2.38 high